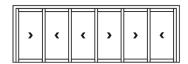

### **CONFIGURATIONS**

Our Knight Lift sliding door is available in a wide range of designs including one, two and tree track configurations for ultimate flexibility. We also offer a corner sliding door which enables you to completely open up a corner of a room with no central post.

Dual track, dual panel configurations

Triple track, triple panel configurations

Dual track, triple panel configurations

Dual track, four panel configurations

6 panel door