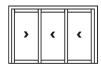

### **CONFIGURATIONS**

Our Knight Lift sliding door is available in a wide range of designs including one, two and tree track configurations for ultimate flexibility. We also offer a corner sliding door which enables you to completely open up a corner of a room with no central post.

Dual track, dual panel configurations

Triple track, triple panel configurations

Dual track, triple panel configurations

Dual track, four panel configurations

6 panel door