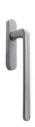

# **HANDLES**

Serenity is a top quality hardware suite consisting of handles and finger pulls for the Knight Lift aluminium lift and slide door. The premium range of stainless steel handles are available in polished or brushed stainless steel and satin chrome. Whilst the standard range of Zinc handles are available in black, anthracite grey and white.

Polished Stainless Steel

White

Polished Chrome

Polished Brass

Satin Chrome