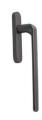

# **HANDLES**

Serenity is a top quality hardware suite consisting of handles and finger pulls for the Knight Lift aluminium lift and slide door. The premium range of stainless steel handles are available in polished or brushed stainless steel and satin chrome. Whilst the standard range of Zinc handles are available in black, anthracite grey and white.

Polished Stainless Steel

White

Polished Chrome

Polished Brass

Satin Chrome