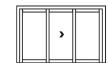

### **CONFIGURATIONS**

Our Knight Lift sliding door is available in a wide range of designs including one, two and tree track configurations for ultimate flexibility. We also offer a corner sliding door which enables you to completely open up a corner of a room with no central post.

Dual track, dual panel configurations

Triple track, triple panel configurations

Dual track, triple panel configurations

Dual track, four panel configurations

6 panel door