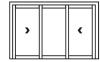

### **CONFIGURATIONS**

Our Knight Lift sliding door is available in a wide range of designs including one, two and tree track configurations for ultimate flexibility. We also offer a corner sliding door which enables you to completely open up a corner of a room with no central post.

Dual track, dual panel configurations

Triple track, triple panel configurations

Dual track, triple panel configurations

Dual track, four panel configurations

6 panel door