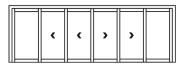

### **CONFIGURATIONS**

Our Knight Lift sliding door is available in a wide range of designs including one, two and tree track configurations for ultimate flexibility. We also offer a corner sliding door which enables you to completely open up a corner of a room with no central post.

Dual track, dual panel configurations

Triple track, triple panel configurations

Dual track, triple panel configurations

Dual track, four panel configurations

6 panel door