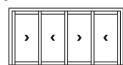

### **CONFIGURATIONS**

Our Knight Lift sliding door is available in a wide range of designs including one, two and tree track configurations for ultimate flexibility. We also offer a corner sliding door which enables you to completely open up a corner of a room with no central post.

Dual track, dual panel configurations

Triple track, triple panel configurations

Dual track, triple panel configurations

Dual track, four panel configurations

6 panel door