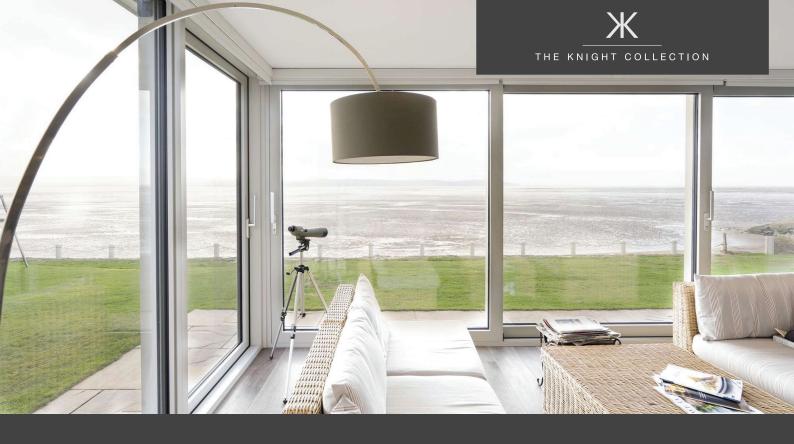

# KNIGHT LIFT

Knight Lift doors have been designed to meet the demands of the most luxury and stylish properties. Knight Lift sliding doors operate smoothly have superior aesthetics and are built to last. Embracing the most up to date technology, luxury and performance the Knight Lift - lift and slide door really is positioned for the high-end door market.

Developed to be at the forefront of what is possible with a sliding door. With the ability to support up to 300KG per sliding panel the Knight Lift sliding door can support much larger openings with a single piece of glass than many other on the market. Combine this with the ultra slim profile a sliding door from RAUM can give you almost uninterrupted views of your outside world. No matter how large the piece of glass is the lift and glide system gives

almost effortless opening of the door.

Our exclusively designed polyamide thermal break system and multi-chambered profile enables us to achieve industry leading thermal performance in all our aluminium windows and doors. Combine this with high performance glazing and our sliding patio doors will help keep your house cosy and warm.