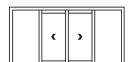

### **CONFIGURATIONS**

Our Knight Lift sliding door is available in a wide range of designs including one, two and tree track configurations for ultimate flexibility. We also offer a corner sliding door which enables you to completely open up a corner of a room with no central post.

Dual track, dual panel configurations

Triple track, triple panel configurations

Dual track, triple panel configurations

Dual track, four panel configurations

6 panel door