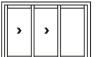

### **CONFIGURATIONS**

Our Knight Lift sliding door is available in a wide range of designs including one, two and tree track configurations for ultimate flexibility. We also offer a corner sliding door which enables you to completely open up a corner of a room with no central post.

Dual track, dual panel configurations

Triple track, triple panel configurations

Dual track, triple panel configurations

Dual track, four panel configurations

6 panel door