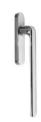

# **HANDLES**

Serenity is a top quality hardware suite consisting of handles and finger pulls for the Knight Lift aluminium lift and slide door. The premium range of stainless steel handles are available in polished or brushed stainless steel and satin chrome. Whilst the standard range of Zinc handles are available in black, anthracite grey and white.

Polished Stainless Steel

White

Polished Chrome

Polished Brass

Satin Chrome