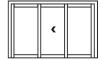

### **CONFIGURATIONS**

Our Knight Lift sliding door is available in a wide range of designs including one, two and tree track configurations for ultimate flexibility. We also offer a corner sliding door which enables you to completely open up a corner of a room with no central post.

Dual track, dual panel configurations

Triple track, triple panel configurations

Dual track, triple panel configurations

Dual track, four panel configurations

6 panel door