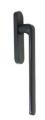

# **HANDLES**

Serenity is a top quality hardware suite consisting of handles and finger pulls for the Knight Lift aluminium lift and slide door. The premium range of stainless steel handles are available in polished or brushed stainless steel and satin chrome. Whilst the standard range of Zinc handles are available in black, anthracite grey and white.

Polished Stainless Steel

White

Polished Chrome

Polished Brass

Satin Chrome