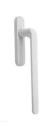

# **HANDLES**

Serenity is a top quality hardware suite consisting of handles and finger pulls for the Knight Lift aluminium lift and slide door. The premium range of stainless steel handles are available in polished or brushed stainless steel and satin chrome. Whilst the standard range of Zinc handles are available in black, anthracite grey and white.

Polished Stainless Steel

White

Polished Chrome

Polished Brass

Satin Chrome