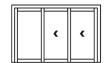

### **CONFIGURATIONS**

Our Knight Lift sliding door is available in a wide range of designs including one, two and tree track configurations for ultimate flexibility. We also offer a corner sliding door which enables you to completely open up a corner of a room with no central post.

Dual track, dual panel configurations

Triple track, triple panel configurations

Dual track, triple panel configurations

Dual track, four panel configurations

6 panel door